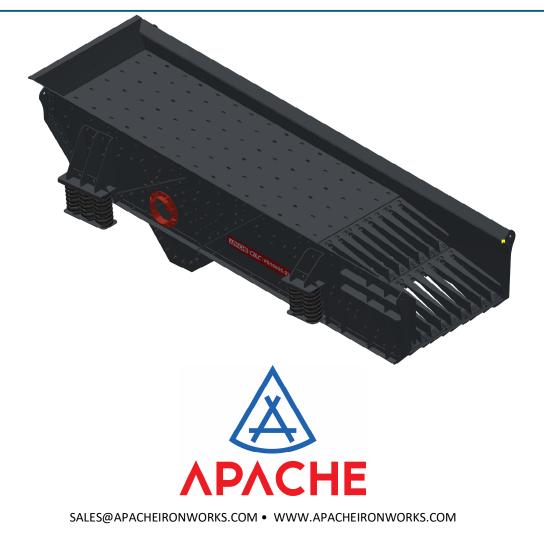

## APACHE VIBRATING GRIZZLY FEEDER

**MODEL** : VG SERIES HEAVY DUTY VIBRATING GRIZZLY FEEDERS

VG945 / VG1250 / VG1265 / VG1350 / VG1365 / VG1650 / VG1665 / VG1965 / VG2265

36"x15' / 48"x16' / 48"x 21' / 50"x16' / 50" x 20' / 63" x 16' / 63" x 22' / 76"x22' / 88" x 22'

**GRIZZLY BARS :** CHOICE OF REPLACEABLE FIXED CAST ALLOY , SELF RELEIVING DESIGN OR FABRICATED STEEL ADJUSTABLE BARS WITH AR STEEL CAPS FOR GREATER WEAR RESISTANCE.

VIBRATING MECHANISM : OIL LUBRICATED FOUR-BEARING VIBRATING MECHANISM , TWIN SHAFT

**FEEDER BODY** : FABRICATED STEEL CONSTRUCTION . EGG CRATE SUPPORT DESIGN IN PAN SECTION FOR DURABILITY, HUCK-BOLTED SIDES AND SPRING MOUNTS, REPLACEABLE 1/2" AR SIDE & PAN LINERS, HEAVY DUTY STEEL COIL SUSPENSION SPRINGS

DRIVE MOTOR: TEFC 1800 RPM CRUSHER DUTY ELECTRIC MOTOR

POWER TRANSMISSION: CHOICE OF V-BELT DRIVE OR PATTENTED UNIVERSAL JOINT DRIVE